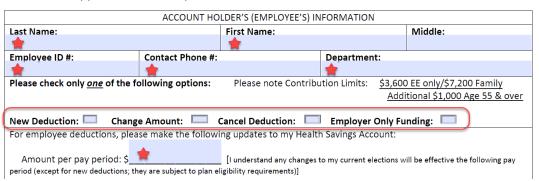

### HOW TO COMPLETE THE FORM:

- **Download/Save** this form to your computer. Save as "EEID Name HSA Election Form".
- In the Account Holder's section, input your name, EEID, phone number, and department information
- Check off either New Deduction, Change Amount, Cancel Deduction, or Employer Only Funding
  - New Deduction Begin new contributions. Include your contribution amount in the box below.
  - o **Change Amount** Update (increase/decrease) current contributions. Include your contribution amount in the box below.
  - o Cancel Deduction Stop current contributions. Place a 0 (zero) in the box below.
  - Employer Only Funding Select this option if you would like to receive the County employer contribution but do not want to contribute your own funds into the account. The County contribution applies to annual open enrollment elections and to new hire elections.

# **2021 HEALTH SAVINGS ACCOUNT ELECTION FORM**

| ACCOUNT HOLDER'S (EMPLOYEE'S) INFORMATION                                                                                                                                                                                                                                                                                                                                                                                                                                                                                                                                                                                                                                                                                                                                                                                                                                  |                  |              |             |             |               |
|----------------------------------------------------------------------------------------------------------------------------------------------------------------------------------------------------------------------------------------------------------------------------------------------------------------------------------------------------------------------------------------------------------------------------------------------------------------------------------------------------------------------------------------------------------------------------------------------------------------------------------------------------------------------------------------------------------------------------------------------------------------------------------------------------------------------------------------------------------------------------|------------------|--------------|-------------|-------------|---------------|
| Last Name:                                                                                                                                                                                                                                                                                                                                                                                                                                                                                                                                                                                                                                                                                                                                                                                                                                                                 |                  | First Name:  |             | Middle:     |               |
| Employee ID #:                                                                                                                                                                                                                                                                                                                                                                                                                                                                                                                                                                                                                                                                                                                                                                                                                                                             | Contact Phone #: |              | Department: |             |               |
| Please check only <u>one</u> of the following options:  Please note Contribution Limits: \$3,600 EE only/\$7,200 Family  Additional \$1,000 Age 55 & over                                                                                                                                                                                                                                                                                                                                                                                                                                                                                                                                                                                                                                                                                                                  |                  |              |             |             |               |
| New Deduction: Change Amount: Cancel Deduction: Employer Only Funding:                                                                                                                                                                                                                                                                                                                                                                                                                                                                                                                                                                                                                                                                                                                                                                                                     |                  |              |             |             |               |
| For employee deductions, please make the following updates to my Health Savings Account:                                                                                                                                                                                                                                                                                                                                                                                                                                                                                                                                                                                                                                                                                                                                                                                   |                  |              |             |             |               |
| Amount per pay period: \$ [I understand any changes to my current elections will be effective the following pay period (except for new deductions; they are subject to plan eligibility requirements)]                                                                                                                                                                                                                                                                                                                                                                                                                                                                                                                                                                                                                                                                     |                  |              |             |             |               |
| <ul> <li>By signing below: I hereby authorize Orange County Comptroller's Payroll Department to begin, change, or end my HSA employee contribution through Cigna. I understand that I must meet all of the following criteria in order to make contributions to my HSA:         <ul> <li>You must be covered under a high deductible health plan (HDHP)</li> <li>You must have no other health coverage that is not a high deductible health plan including TRICARE or TRICARE for Life</li> </ul> </li> </ul>                                                                                                                                                                                                                                                                                                                                                             |                  |              |             |             |               |
| <ul> <li>You must not be covered by a general purpose Medical Flexible Spending Account (FSA) or a Health Reimbursement Account (HRA), either yours or your spouse's (you can have a Limited Purpose Spending Account (LPFSA) and will have a separate debit card for this).</li> <li>You are not enrolled in Medicare</li> <li>You cannot receive VA medical benefits, unless for a service related disability, within the 3 months prior to making a contribution</li> <li>You cannot be claimed as a dependent on someone else's tax return (Note: filing married/jointly is not the same as being claimed as a dependent)</li> </ul>                                                                                                                                                                                                                                   |                  |              |             |             |               |
| I acknowledge that it is <i>my</i> sole responsibility to make sure the funds are used for eligible qualifying tax events and that I will be responsible for any taxes incurred if the expense is not eligible. I also understand that Orange County Government and Orange County Comptroller are not liable for any fees incurred by this account. I acknowledge that it is my responsibility (1) to determine whether I am eligible to make contributions to my HSA, and (2) to determine whether or not contributions to this HSA have exceeded the applicable maximum annual contribution limit. For current eligibility guidelines and contribution limits, please visit <a href="https://www.irs.gov">www.irs.gov</a> under Health Savings Accounts.  **Note: Questions regarding the funds in this account must be directed to Cigna's HSA provider, 1-800-CIGNA24. |                  |              |             |             |               |
| Signature: Date:                                                                                                                                                                                                                                                                                                                                                                                                                                                                                                                                                                                                                                                                                                                                                                                                                                                           |                  |              |             |             |               |
| PAYROLL USE ONLY Processed by:                                                                                                                                                                                                                                                                                                                                                                                                                                                                                                                                                                                                                                                                                                                                                                                                                                             |                  |              | Audit:      |             |               |
| HDHP coverage date:                                                                                                                                                                                                                                                                                                                                                                                                                                                                                                                                                                                                                                                                                                                                                                                                                                                        |                  | ective Date: |             | Paycheck ef | fective date: |