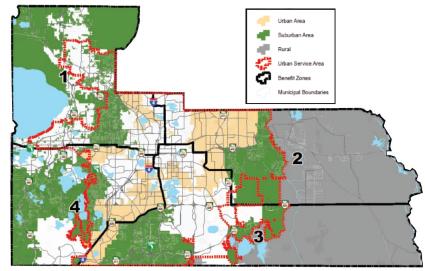

| Transportation Impact Fees Land Use Type                              | Unit                                    | Effective<br>Urban* | 12/5/2021<br>Suburban* | Rural*              |
|-----------------------------------------------------------------------|-----------------------------------------|---------------------|------------------------|---------------------|
| RESIDENTIAL                                                           |                                         |                     |                        |                     |
| Single Family (Detached) - 1,200 sf or less                           | Dwelling<br>Unit                        | \$6,425             | \$7,973                | \$9,113             |
| Single Family (Detached) - 1,201 to 2,000 sf                          | Dwelling<br>Unit                        | \$8,218             | \$10,138               | \$11,586            |
| Single Family (Detached) - 2,001 to 3,500 sf                          | Dwelling<br>Unit                        | \$10,163            | \$12,509               | \$14,294            |
| Single Family (Detached) - greater than 3,500 sf                      | Dwelling<br>Unit                        | \$10,640            | \$13,082               | \$14,949            |
| Multi-Family Housing/Townhouse<br>(Low-Rise, 1-2 Floors)              | Dwelling<br>Unit                        | \$5,937             | \$7,303                | \$8,349             |
| Multi-Family Housing (Mid-Rise, 3-10 Floors)                          | Dwelling<br>Unit                        | \$4,395             | \$5,421                | \$6,198             |
| Multi-Family Housing (High-Rise, >10 Floors)                          | Dwelling<br>Unit                        | \$3,580             | \$4,430                | \$5,066             |
| Student Housing (Within ½ Mile from Campus)                           | Bedroom                                 | \$1,246             | \$1,555                | \$1,780             |
| Student Housing (Over 1/2 Mile from Campus)                           | Bedroom                                 | \$2,410             | \$2,973                | \$3,399             |
| Mid-Rise Residential w/1st Floor Commercial                           | Dwelling<br>Unit                        | \$2,744             | \$3,417                | \$3,909             |
| High-Rise Residential w/1st Floor Commercial                          | Dwelling<br>Unit                        | \$1,571             | \$1,986                | \$2,274             |
| Mobile Home Park                                                      | Dwelling<br>Unit                        | \$3,054             | \$3,755                | \$4,292             |
| Sr. Adult Housing – Detached (Retirement Community/Age-Restricted SF) | Dwelling<br>Unit                        | \$2,975             | \$3,704                | \$4,236             |
| Sr. Adult Housing – Attached                                          | Dwelling                                | 4=/0:0              | 45/1.5                 | <b>4</b> 1/200      |
| (Retirement Community/Age-Restricted SF)                              | Unit                                    | \$2,220             | \$2,803                | \$3,208             |
| Time Share                                                            | Dwelling<br>Unit                        | \$5,343             | \$6,660                | \$7,619             |
| LODGING                                                               | 1 _                                     | T                   | T                      |                     |
| Hotel/Tourist Hotel                                                   | Room                                    | \$3,033             | \$3,519                | \$3,746             |
| Motel                                                                 | Room                                    | \$1,440             | \$1,713                | \$1,823             |
| RECREATIONAL                                                          | 1 .                                     | 1 40.044            | t2.222                 | t2.500              |
| Golf Course                                                           | Acre                                    | \$2,841             | \$3,388                | \$3,608             |
| Bowling Alley                                                         | 1,000 Sq. Ft.                           | \$7,992             | \$9,284                | \$9,881             |
| Movie Theater                                                         | 1,000 Sq. Ft.                           | \$20,895            | \$24,343               | \$25,929            |
| Racquet Club                                                          | 1,000 Sq. Ft.                           | \$12,734            | \$14,714               | \$15,658            |
| Health/Fitness Club                                                   | 1,000 Sq. Ft.                           | \$22,247            | \$25,811               | \$27,464            |
| Dance Studio (Martial Arts/Music Lessons)                             | 1,000 Sq. Ft.                           | \$8,010             | \$9,357                | \$9,961             |
| INSTITUTIONAL                                                         | 1                                       | ī                   | 1                      |                     |
| School                                                                | 1,000 Sq. Ft.                           | \$6,998             | \$8,166                | \$8,696             |
| Public Assembly  Day Care                                             | 1,000 Sq. Ft.<br>1,000 Sq. Ft.          | \$3,284<br>\$9,446  | \$3,797<br>\$11,107    | \$4,010<br>\$11,834 |
| Library                                                               | 1,000 Sq. Ft.                           | \$31,734            | \$36,269               | \$38,581            |
| MEDICAL                                                               | , , , , , , , , , , , , , , , , , , , , | ,                   | ,                      | ,                   |
| Hospital                                                              | Bed                                     | \$15,641            | \$17,887               | \$19,028            |
| Nursing Home                                                          | 1,000 Sq. Ft.                           | \$1,899             | \$2,288                | \$2,439             |
| Animal Hospital/Veterinary Clinic                                     | 1,000 Sq. Ft.                           | \$4,047             | \$4,841                | \$5,160             |